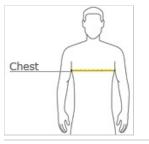

### HOW TO MEASURE

## CHEST WIDTH

Measure under the arm and around the fullest part of the chest with arms down, keeping tape horizontal.

#### SIZE CHART

|       | S     | М     | L     | XL    | 2XL   | 3XL   |
|-------|-------|-------|-------|-------|-------|-------|
| Chest | 38-40 | 42-44 | 46-48 | 50-52 | 54-56 | 58-60 |