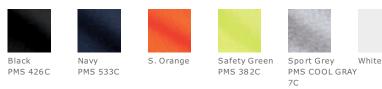

90/10 cotton/poly (Sport Grey)
- Double-needle neck and hem
- Taped neck and shoulders
- Single-needle left chest pocket with doubleneedle pocket hem
- Rib knit cuffs

Due to the nature of 50/50 cotton/poly neon fabrics, special care must be taken throughout the printing process.

## CARE INSTRUCTIONS

machine was warm, inside out, with like colors. Only non-cholorine bleach. Tumble dry medium. Do not iron. Do not dry clean.







back

### HOW TO MEASURE



## CHEST WIDTH

Measure under the arm and around the fullest part of the chest with arms down, keeping tape horizontal.

#### SIZE CHART

|       | S     | М     | L     | XL    | 2XL   | 3XL   |
|-------|-------|-------|-------|-------|-------|-------|
| Chest | 38-40 | 42-44 | 46-48 | 50-52 | 54-56 | 58-60 |

## COLOR INFORMATION



\*Not all sizes are available in every color.