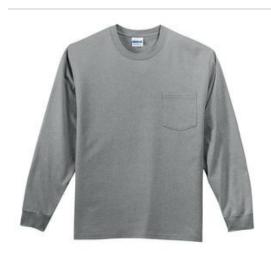

# **GILDAN**<sup>®</sup> Ultra Cotton<sup>®</sup> 100% Cotton Long Sleeve T-Shirt with Pocket. 2410

- 6-ounce, 100% cotton
- 50/50 cotton/poly (Safety Green, Safety Orange)
- 90/10 cotton/poly (Sport Grey)
- Double-needle neck and hem
- Taped neck and shoulders
- Single-needle left chest pocket with doubleneedle pocket hem
- Rib knit cuffs