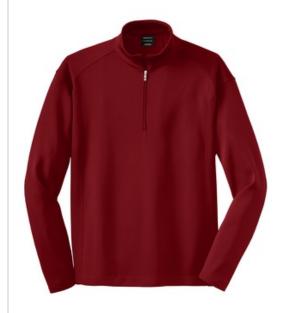

# Nike Sport Cover-Up. 400099

An excellent choice for layering, this cover-up has a subtle texture and a soft hand. The design features a zip-through collar, open cuffs and an open hem. The contrast Swoosh design trademark is embroidered on the back of the neck. Made of 9.75-ounce, 61/39 cotton/polyester.