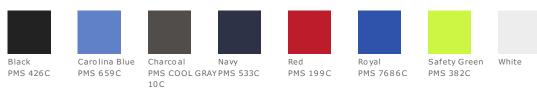

sample test product by color before production.

Please note: This product is transitioning from heat transfer labels to tearaway labels. Your order may contain a combination of both labels.

#### CARE INSTRUCTIONS

Machine wash cold with like colors, remove immediately, use only non-chlorine bleach when needed, do not use fabric softener. Tumble dry low. Cool iron if needed, exclusive of decoration, do not dry clean.







back

#### **HOW TO MEASURE**



#### CHEST WIDTH

Measure under the arm and around the fullest part of the chest with arms down, keeping tape horizontal.

### SIZE CHART

|       | S     | М     | L     | XL    | 2XL   | 3XL   |
|-------|-------|-------|-------|-------|-------|-------|
| Chest | 34-36 | 38-40 | 42-44 | 46-48 | 50-52 | 54-56 |

#### COLOR INFORMATION



\*Not all sizes are available in every color.