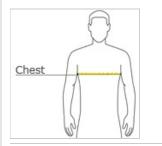

#### **HOW TO MEASURE**

#### CHEST WIDTH

Measure under the arm and around the fullest part of the chest with arms down, keeping tape horizontal.