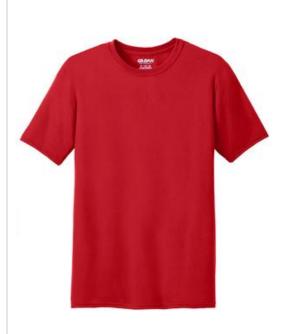

## Gildan<sup>®</sup> Gildan Performance<sup>®</sup> T-Shirt. 42000

#### 5-ounce, 100% polyester jersey knit

- Moisture-wicking
- Anti-odor properties
- Tearaway label
- Seamed single-needle 3/4" collar
- Double-needle sleeves and bottom hem
- Safety Green is compliant with ANSI/ISEA 107
- high visibility standards for background color