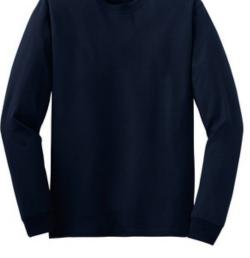

### Heavy Cotton<sup>™</sup> 100% Cotton Long Sleeve T-Shirt. 5400

- 5.3-ounce, 100% cotton
- 99/1 cotton/poly (Ash)
- 90/10 cotton/poly (Sport Grey)
- 50/50 cotton/poly (Graphite Heather)
- Double-needle neck and hem
- Tearaway label
- Taped neck and shoulders
- Seamless double-needle 7/8" collar
- Rib knit cuffs

#### CARE INSTRUCTIONS

Machine wash warm, inside out, with like colors. Only non-chlorine bleach. Tumble dry medium. Do not iron if decorated. Do not dry clean.

back