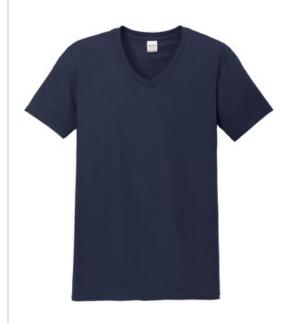

# Gildan Softstyle® V-Neck T-Shirt. 64V00

- 4.5-ounce, 100% ring spun cotton
- 90/10 cotton/poly (Sport Grey)
- Mitered 5/8" v-neck collar
- Taped neck and shoulders
- Tearaway label
- Semi-fitted
- Rolled forward shoulders for better fit
- Double-needle sleeves and hem