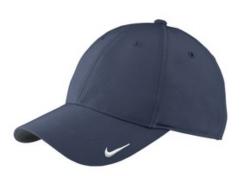

## Nike Swoosh Legacy 91 Cap. 779797

With a smooth front panel and stretch for comfort, this moisture-wicking cap continues a legacy of performance. This popular cap has been modernized from its original 1991 design with an unstructured, mid-profile and a hook and loop closure. The contrast Swoosh design trademark is embroidered on the bill. Made of 5.6-ounce, 90/10 polyester/spandex.

front

back