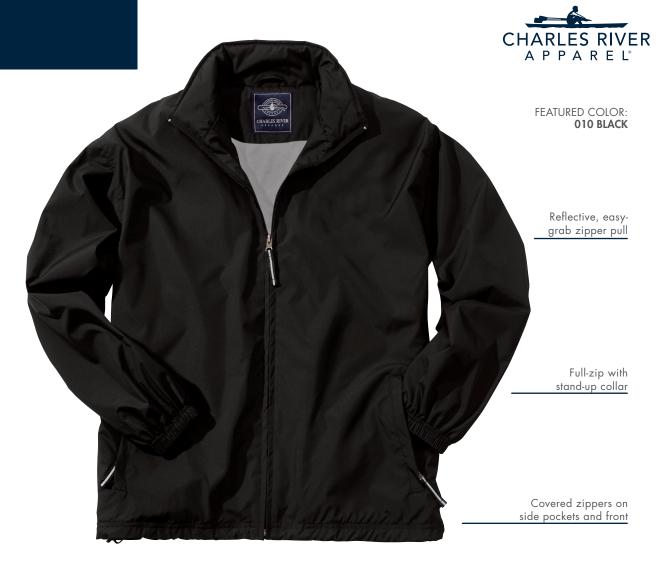

#### **UNISEX 9551**

- :: 100% Softex™ polyester (2.06 oz/yd²)
- :: Grey brushed tricot lining
- :: Reflective, easy-grab zipper pull
- :: Full-zip with stand-up collar
- :: Covered zippers on side pockets and front
- :: Elasticized cuffs and an adjustable drawstring with cordstop hem