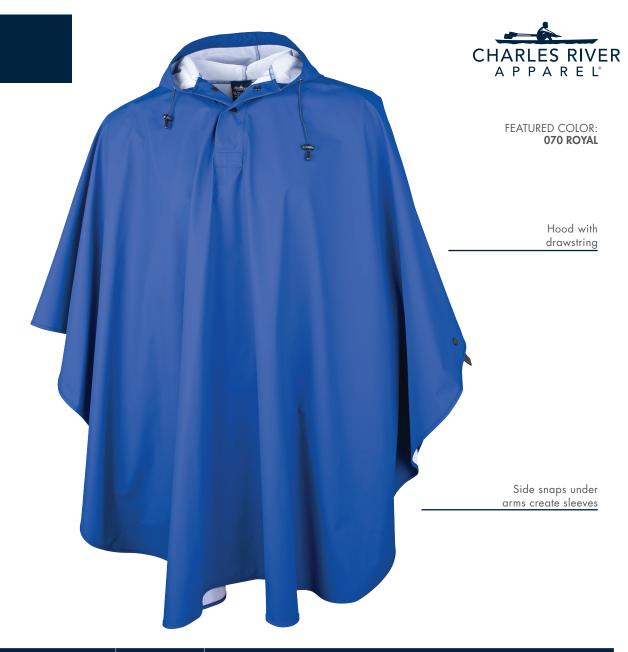

:: Side snaps under arms create sleeves

:: Hood with drawstring

ALSO AVAILABLE IN: Youth 8709