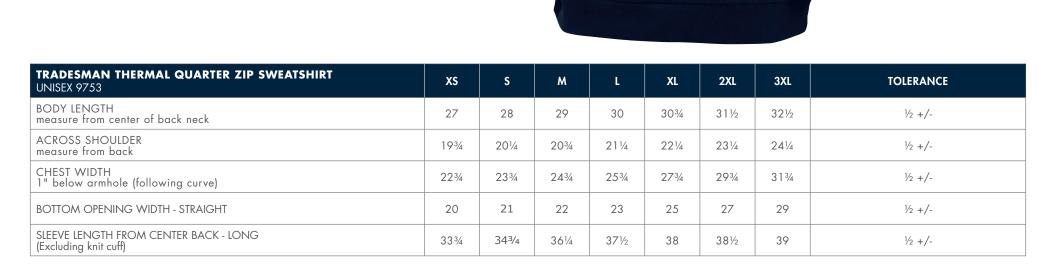

TRADESMAN QUARTER ZIP SWEATSHIRT

**EXTENDED SIZES** 

FEATURED COLOR: **040 NAVY** 

Jersey-lined sleeves

Hand warmer. pouch-like pockets, and drawstring hood

# **PRODUCT DETAILS**

**UNISEX 9753** 

:: Outside: 80% cotton/20% polyester sweatshirt fabric  $(11.80 \text{ oz/yd}^2)$ 

:: Inside: 60% cotton/40% polyester lightweight waffle knit body lining fabric (7.67 oz/yd²)

:: Jersey-lined sleeves

:: Hand warmer, pouch-like pockets, and drawstring hood

:: Reinforced, rib-knit fabric on cuffs and hem with spandex

# **UNISEX SIZES**

XS-3XL

# **COLORS**



# **GARMENT CARE**

Machine Wash Warm, with like colors, Tumble Dry Low, Do Not Bleach, Do Not Dry Clean, Do Not Iron

# **DECORATION RECOMMENDATIONS**