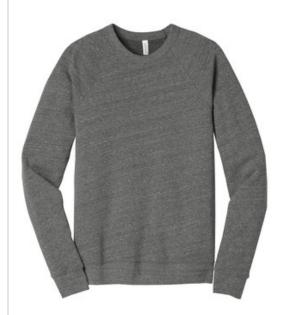

# BELLA+CANVAS® Unisex Sponge Fleece Raglan Sweatshirt. BC3901

- Retail fit
- Tear-away label
- Raglan sleeves
- Side seamed
- Rib knit cuffs and hem
- Solid Colors and Heather Colors: 7-ounce, 52/48 Airlume combed and ring spun cotton/poly fleece, 32 singles
- Triblend Colors: 8.2-ounce, 50/37.5/12.5 poly/Airlume combed and ring spun cotton/rayon,
- Heather Navy: 7-ounce, 60/40 Airlume combed and ring spun cotton/poly fleece, 32 singles
- Athletic Heather: 7-ounce, 90/10 Airlume combed and ring spun cotton/poly fleece, 32 singles