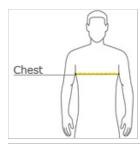

#### **HOW TO MEASURE**

## CHEST WIDTH

Measure under the arm and around the fullest part of the chest with arms down, keeping tape horizontal.