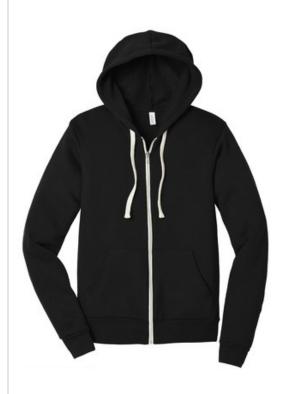

# BELLA+CANVAS® Unisex Triblend Sponge Fleece Full-Zip Hoodie. BC3909

- Retail fit
- Tear-away label
- Side seamed
- Rib knit cuffs and hem
- 8.2-ounce, 50/37.5/12.5 poly fleece/Airlume combed and ring spun cotton/rayon, 32 singles