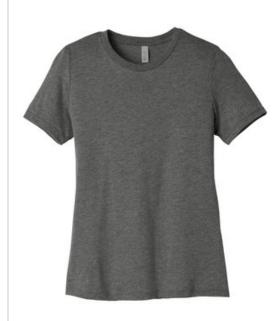

# BELLA+CANVAS® Women's Relaxed Jersey Short Sleeve Tee. BC6400

- Relaxed fit
- Tear-away label
- Side seamed
- Solid Colors: 4.2-ounce, 100% Airlume combed and ring spun cotton, 32 singles
- Dark Grey Heather: 52/48 Airlume combed and ring spun cotton/poly
- Triblend Colors: 3.8-ounce, 50/25/25 poly/Airlume combed and ring spun cotton/rayon, 40 singles
- Athletic Heather: 90/10 Airlume combed and ring spun cotton/poly