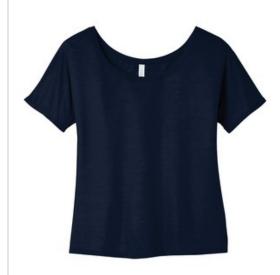

# BELLA+CANVAS® Women's Slouchy Tee. BC8816

- Slouchy fit
- Tear-away label
- Scoop neck
- Side seamed
- Subtle curved bottom hem
- Solid Colors: 3.7-ounce, 65/35 poly/viscose, 32
- Triblend Colors: 3.8-ounce, 50/25/25 poly/Airlume combed and ring spun cotton/rayon,