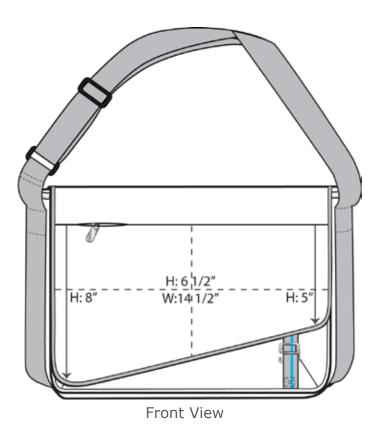

- 1,680 denier ballistic polyester
- Adjustable sling shoulder strap
- Organization panel under asymmetrical front flap
- Zippered pocket on front flap for easy embellishment
- Large main compartment with padded tablet sleeve
- Laptop sleeve dimensions: 11"h x 14.5"w x 1"d; fits most 15" laptops
- Dimensions: 11"h x 15"w x 3.25"d; Approx. 536 cubic inches