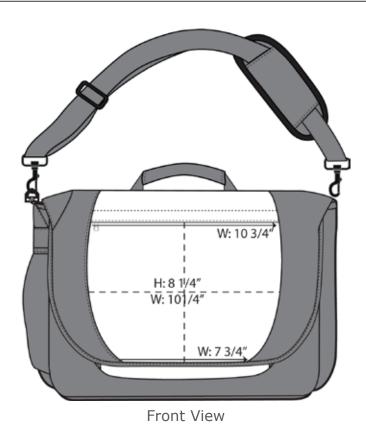

# Port Authority® Computer Messenger BG306

This up-to-date, fully padded messenger bag has a separate back-entry laptop compartment and tablet sleeve to help keep valuable electronics safe.

- 1,680 denier ballistic polyester, 600 denier polyester
- Padded carrying handle
- Detachable, adjustable, padded shoulder strap
- Large zippered pocket on front flap for easy embellishment
- Zippered pocket with organization panel under flap
- Stretchable mesh side pocket
- Gusseted self-fabric pocket
- Adjustable dual buckle closures on flap for large loads
- Laptop sleeve dimensions:9.25"h x 15.25"w
  1.5"d; fits most 15" laptops
- Dimensions:12.25"h x 16.5"w x 4.5"d; Approx. 910 cubic inches

## Port Authority® Port Authority® Computer Messenger BG306

Note: Best graphic placement should be per the embellisher/screen printer recommendations.