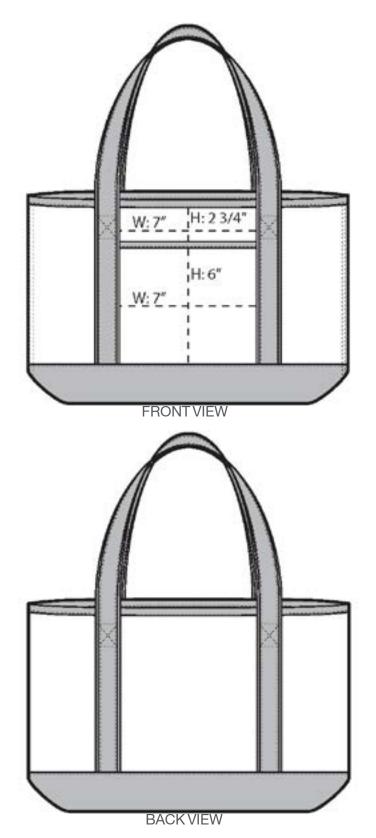

# Port Authority ® Medium Cotton Canvas Boat Tote. BG412

Note: Best graphic placement should be per the embellisher/screen printer recommendations.