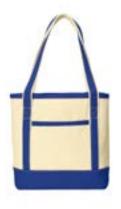

## Port Authority ® Medium Cotton Canvas Boat Tote. BG412

Perfect for the beach, shopping and events, these durable totes have open tops, contrast handles and contrast bottoms for classic good looks

- 15.5-ounce, 100% cotton canvas body; 11-ounce, 100% cotton canvas handle trim and bottom
- Sturdy, reinforced webbing handles
- Exterior front pocket for easy decoration access
- Interior hanging pocket with hook and loop closure to secure valuables
- Dimensions: 13.25"h x 12"w x 6.25"d; Approx. 994 cubic inches

#### **COLOR INFORMATION**

Natural/Navy

Natural/Red

Natural/Roy