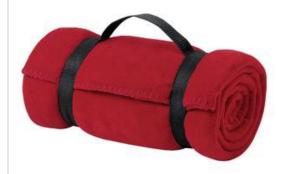

## Value Fleece Blanket with Strap. BP10

Our value blanket is soft on the budget, but sturdily constructed with a blanket stitch hem to guard against fraying. The easy-to-carry strap makes it perfect for events.

- 13.3-ounce linear yard, 100% spun polyester fleece
- Dyed-to-match blanket stitch hem
- Web carrying strap with buckles
- Dimensions: 50" x 60"