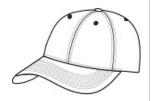

■ Fabric: 65/35 poly/cotton Structure: Structured

■ Profile: Mid

• Closure: Self-fabric adjustable slide closure with

brushed nickel buckle and grommet

front

back