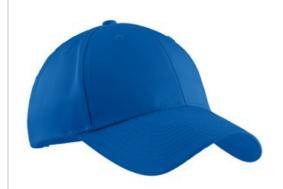

## Port Authority<sup>®</sup> Easy Care Cap. C608

The ultimate uniforming cap featuring all the easy care qualities you love about our Easy Care Shirts (S608) and Silk Touch $^{\text{\tiny TM}}$  Sport Shirts (K500). This cap coordinates with the shirts, and is available in the top uniforming colors.

■ Fabric: 65/35 poly/cotton Structure: Structured

■ Profile: Mid

• Closure: Self-fabric adjustable slide closure with

brushed nickel buckle and grommet

front

back