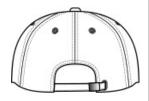

■ Fabric: 65/35 poly/cotton Structure: Structured

■ Profile: Mid

• Closure: Self-fabric adjustable slide closure with

brushed nickel buckle and grommet

front

back