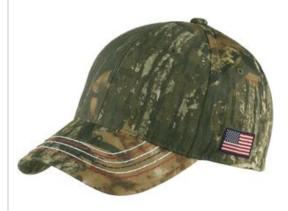

# Port Authority<sup>®</sup> Americana Contrast Stitch Camouflage Cap. C909

An embroidered flag label on the side plus heavy contrast stitching on the bill make this camo cap a true American classic.

- Fabric 60/40 cotton/poly canvas
- Structure Structured
- Profile Mid
- Closure Hook and loop