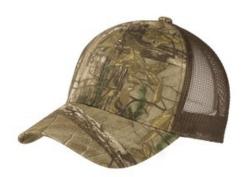

## Port Authority<sup>®</sup> Structured Camouflage Mesh Back Cap. C930

Camo and open-hole mesh come together in this structured cap designed with the outdoors in mind.

■ Fabric: 60/40 cotton/poly duck canvas front panels and visor, 100% nylon mesh mid and back

Structure: Structured

■ Profile: Mid

■ Closure: Hook and loop

front

back