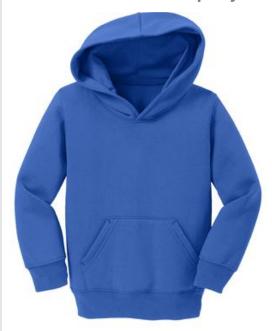

## Port & Company® Toddler Core Fleece Pullover Hooded Sweatshirt. CAR78TH

Add an extra layer of warmth with this soft and durable favorite.

- 7.8-ounce, 50/50 cotton/poly fleece
- No drawcord at hood