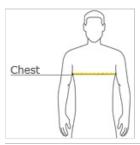

#### **HOW TO MEASURE**

#### CHEST WIDTH

Measure under the arm and around the fullest part of the chest with arms down, keeping tape horizontal.