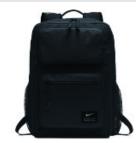

## Nike Utility Speed Backpack CK2668

This pack keeps your gear close, secure and organized when commuting to and from training sessions. It opens flat for easy access to musthave items.

- 100% polyester
- Durable construction shields cargo when you're on the go
- Zippered main compartment opens wide and flat for easy access to your gear
- Adjustable shoulder straps with Max Air give you personalized comfort
- Multiple zippered pockets on the front keep small items within reach
- Side sleeve holds a 32-ounce water bottle
- Padded, adjustable shoulder straps allow comfortable carrying and let you attach accessories
- Interior sleeve stores a laptop up to 15□
- Gusset vent helps keep the pack ventilated
- Contrast welded Swoosh design trademark
- Dimensions: 18"h x 11"w x 6"d; Approx. 1,188
  cubic inches

front