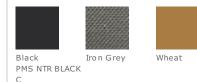

keeps your gear close, secure and organized when commuting to and from training sessions. It opens flat for easy access to musthave items.

- 100% polyester
- Durable construction shields cargo when you're on the go
- Zippered main compartment opens wide and flat for easy access to your gear
- Adjustable shoulder straps with Max Air give you personalized comfort
- Multiple zippered pockets on the front keep small items within reach
- Side sleeve holds a 32-ounce water bottle
- Padded, adjustable shoulder straps allow comfortable carrying and let you attach accessories
- Interior sleeve stores a laptop up to 15□
- Gusset vent helps keep the pack ventilated
- Contrast welded Swoosh design trademark
- Dimensions: 18"h x 11"w x 6"d; Approx. 1,188
  cubic inches



front

## COLOR INFORMATION