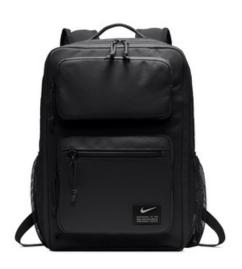

## Nike Utility Speed Backpack CK2668

This pack keeps your gear close, secure and organized when commuting to and from training sessions. It opens flat for easy access to musthave items.

- 100% polyester
- Durable construction shields cargo when you're on the go
- Zippered main compartment opens wide and flat for easy access to your gear
- Adjustable shoulder straps with Max Air give you personalized comfort
- Multiple zippered pockets on the front keep small items within reach
- Side sleeve holds a 32-ounce water bottle
- Padded, adjustable shoulder straps allow comfortable carrying and let you attach accessories
- Interior sleeve stores a laptop up to 15□
- Gusset vent helps keep the pack ventilated
- Contrast welded Swoosh design trademark
- Dimensions: 18"h x 11"w x 6"d; Approx. 1,188
  cubic inches