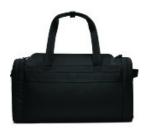

## Nike Utility Duffel CK2792



The Utility Duffel keeps your gear secure and ready to use while you're working toward your next level of fitness. Multiple pockets organize training essentials, while several handles offer versatile carrying options.

- 100% polyester
- Zippered main compartment for spacious, secure storage
- Durable construction helps keep cargo safe when you're on the move
- Adjustable shoulder strap and handles at the top and side offer comfortable carrying options
- Exterior zippered pockets keep small items close and organized
- Built-in ventilation lets gear breathe
- Contrast welded Swoosh design trademark
- Dimensions: 22"l x 11"w x 12"h; Approx. 2,904 cubic inches



front



back

## **COLOR INFORMATION**





Black Wheat PMS NTR BLACK

r 111