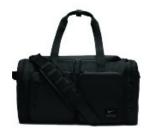

## Nike Utility Duffel CK2792



The Utility Duffel keeps your gear secure and ready to use while you're working toward your next level of fitness. Multiple pockets organize training essentials, while several handles offer versatile carrying options.

- 100% polyester
- Zippered main compartment for spacious, secure storage
- Durable construction helps keep cargo safe when you're on the move
- Adjustable shoulder strap and handles at the top and side offer comfortable carrying options
- Exterior zippered pockets keep small items close and organized
- Built-in ventilation lets gear breathe
- Contrast welded Swoosh design trademark
- Dimensions: 22"l x 11"w x 12"h; Approx. 2,904 cubic inches



front



back

## **COLOR INFORMATION**





Black Wheat PMS NTR BLACK

r 111