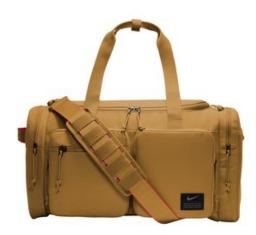

## Nike Utility Duffel CK2792

The Utility Duffel keeps your gear secure and ready to use while you're working toward your next level of fitness. Multiple pockets organize training essentials, while several handles offer versatile carrying options.

- 100% polyester
- Zippered main compartment for spacious, secure storage
- Durable construction helps keep cargo safe when you're on the move
- Adjustable shoulder strap and handles at the top and side offer comfortable carrying options
- Exterior zippered pockets keep small items close and organized
- Built-in ventilation lets gear breathe
- Contrast welded Swoosh design trademark
- Dimensions: 22"l x 11"w x 12"h; Approx. 2,904 cubic inches