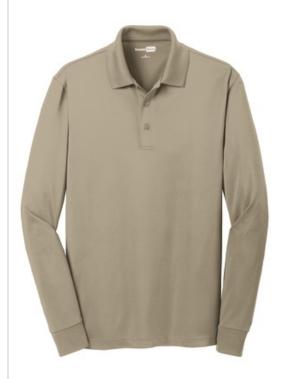

## CornerStone® Select Snag-Proof Long Sleeve Polo. CS412LS

Made to work, this high-performance polo can handle whatever your job dishes out. Snags, wrinkles, odors and moisture don't stand a chance- this rugged polo shrugs them off so you maintain a clean, professional appearance.

- 6.6-ounce snag-proof polyester
- Rental friendly
- Tag-free label
- Flat knit collar
- 3-button placket with dyed-to-match buttons
- Rib knit cuffs
- Side vents

Due to the nature of 100% polyester performance fabrics, special care must be taken throughout the printing process.