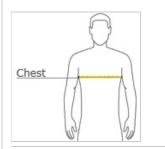

### HOW TO MEASURE

### CHEST WIDTH

Measure under the arm and around the fullest part of the chest with arms down, keeping tape horizontal.

### SIZE CHART

|       | XS    | S     | М     | L     | XL    | 2XL   | 3XL   | 4XL   |
|-------|-------|-------|-------|-------|-------|-------|-------|-------|
| Chest | 32-34 | 35-37 | 38-40 | 41-43 | 44-46 | 47-49 | 50-53 | 54-57 |