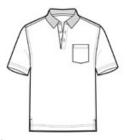

## CornerStone<sup>®</sup> Select Snag-Proof Pocket Polo. CS412P

Made to work, this high-performance polo can handle whatever your job dishes out. Snags, wrinkles, odors and moisture don't stand a chance-this rugged polo shrugs them off so you maintain a clean, professional appearance.

- 6.6-ounce snag-proof polyester
- Rental friendly
- Tag-free label
- Flat knit collar
- 3-button placket with dyed-to-match buttons
- Left chest pocket
- Open hem sleeves
- Side vents

Due to the nature of 100% polyester performance fabrics, special care must be taken throughout the printing process.