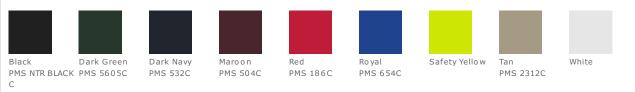

de vents

Due to the nature of 100% polyester performance fabrics, special care must be taken throughout the printing process.

#### **CARE INSTRUCTIONS**

Machine wash cold with like colors. Only nonchlorine bleach, if needed. Tumble dry low. Do not use fabric softener. Remove promptly. Cool iron if necessary. Do not dry clean.

Tips For Effectively Screen Printing Polyester Fabrics







### HOW TO MEASURE



### CHEST WIDTH

Measure under the arm and around the fullest part of the chest with arms down, keeping tape horizontal.

### SIZE CHART

|       | XS    | S     | М     | L     | XL    | 2XL   | 3XL   | 4XL   |
|-------|-------|-------|-------|-------|-------|-------|-------|-------|
| Chest | 32-34 | 35-37 | 38-40 | 41-43 | 44-46 | 47-49 | 50-53 | 54-57 |

### COLOR INFORMATION