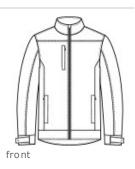

# CornerStone<sup>®</sup> Duck Bonded Soft Shell Jacket CSJ60

By combining popular soft shell outerwear technology with duck cloth, and an ultra-warm fleece interior, this jacket is a workwear must-have that helps you get the job done in any kind of weather.

- 100% cotton canvas shell with a DWR finish bonded to a water-resistant film insert and 100% polyester microfleece lining
- Metal front zipper
- Zippered chest pocket
- Zippered hand pockets
- Three interior pockets
- Adjustable metal snaps at cuffs