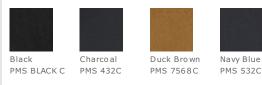

cotton canvas shell with a DWR finish bonded to a water-resistant film insert and 100% polyester microfleece lining
- Metal front zipper
- Zippered chest pocket
- Zippered hand pockets
- Three interior pockets
- Adjustable metal snaps at cuffs

# CARE INSTRUCTIONS

Machine Wash Cold. Gentle Cycle. Only Non-Chlorine. Bleach When Needed. Line Dry. Cool Iron If Necessary. Do Not Dry Clean.





#### **HOW TO MEASURE**



CHEST WIDTH Measure under the arm and around the fullest part of the chest with arms down, keeping tape horizontal.

## SIZE CHART

|       | XS    | S     | М     | L     | XL    | 2XL   | 3XL   | 4XL   |
|-------|-------|-------|-------|-------|-------|-------|-------|-------|
| Chest | 32-34 | 35-37 | 38-40 | 41-43 | 44-46 | 47-49 | 50-53 | 54-57 |

### COLOR INFORMATION