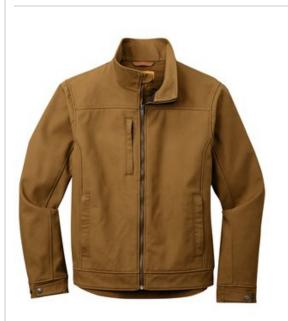

# CornerStone<sup>®</sup> Duck Bonded Soft Shell Jacket CSJ60

By combining popular soft shell outerwear technology with duck cloth, and an ultra-warm fleece interior, this jacket is a workwear must-have that helps you get the job done in any kind of weather.

- 100% cotton canvas shell with a DWR finish bonded to a water-resistant film insert and 100% polyester microfleece lining
- Metal front zipper
- Zippered chest pocket
- Zippered hand pockets
- Three interior pockets
- Adjustable metal snaps at cuffs