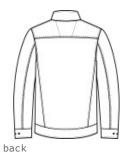

# CornerStone<sup>®</sup> Duck Bonded Soft Shell Jacket CSJ60

By combining popular soft shell outerwear technology with duck cloth, and an ultra-warm fleece interior, this jacket is a workwear must-have that helps you get the job done in any kind of weather.

- 100% cotton canvas shell with a DWR finish bonded to a water-resistant film insert and 100% polyester microfleece lining
- Metal front zipper
- Zippered chest pocket
- Zippered hand pockets
- Three interior pockets
- Adjustable metal snaps at cuffs