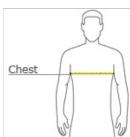

### **HOW TO MEASURE**

#### CHEST WIDTH

Measure under the arm and around the fullest part of the chest with arms down, keeping tape horizontal.