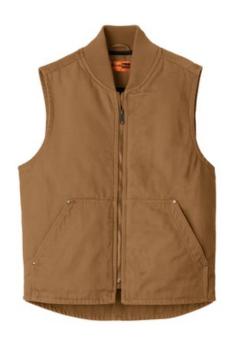

## CornerStone® Washed Duck Cloth Vest. CSV40

Rugged and ready to take on the toughest jobs, this warm, soft, layerable vest is enzyme-washed for a lived-in look and easy fit. The length allows tool-belt access, but is also ideal for everyday use.

- 12-ounce, 100% cotton enzyme-washed duck
- 100% polyester taffeta lining quilted to 6-ounce, polyfill insulation
- Rib knit collar
- Metal rivets at crucial stress points
- Front hand warmer pockets
- Interior pocket with hook and loop closure
- Port Pocket<sup>™</sup> for easy embroidery access