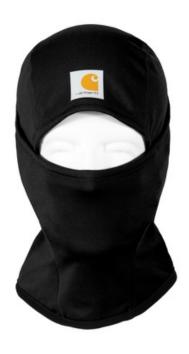

## Carhartt Force ® Helmet-Liner Mask. CTA267

Be warm in the bitter cold. Wicks sweat, takes the fight to odor and wins in a technical knockout.

- 92/8 poly/spandex blend with fleeced interior for comfort and warmth
- $\blacksquare$  Carhartt Force  $^{\circledR}$  fabric fights odors; FastDry  $^{\circledR}$  technology wicks away sweat for comfort
- Full facial protection that extends below the neckline
- Face mask pulls down below the chin when not needed
- Flat seam construction enhances comfort
- Carhartt label printed on front
- Carhartt Force <sup>®</sup> logo printed on back