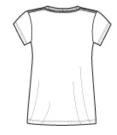

## **CARE INSTRUCTIONS**

Machine wash cold. Non-chlorine bleach, when needed. Tumble dry low. Cool iron, if necessary.

front

back