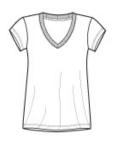

## **CARE INSTRUCTIONS**

Machine wash cold. Non-chlorine bleach, when needed. Tumble dry low. Cool iron, if necessary.

front

back