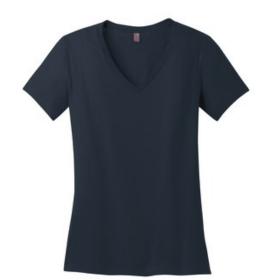

# Women's Perfect Weight® V-Neck Tee. DM1170L

The perfect v-neck tee for a polished look.

- 4.3-ounce, 100% combed ring spun cotton, 32 singles
- 1x1 rib knit neck
- Shoulder to shoulder taping

Please note: This product is transitioning from woven labels to tear-away labels. Your order may contain a combination of both labels.