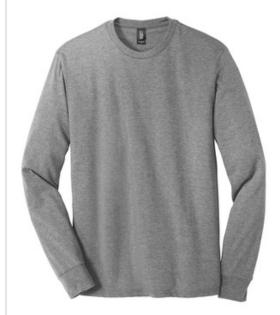

# District<sup>®</sup> Perfect Tri<sup>®</sup> Long Sleeve Tee . DM132

The long sleeve version of our perfect tri crew.

- 4.5-ounce, 50/25/25 poly/combed ring spun cotton/rayon, 32 singles
- Tear-away label
- 1x1 rib knit cuffs
- Shoulder to shoulder taping

Please note: This product is transitioning from woven labels to tear-away labels. Your order may contain a combination of both labels.

Tri-Blend fabric infuses each garment with unique character. Please allow for slight color variations. Due to the heat sensitivity of tri-blend fabrics, special care must be taken throughout the printing process. Consult your decorator or ink supplier for best printing practices.