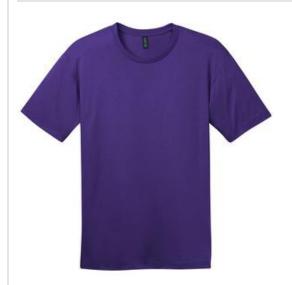

# District<sup>®</sup> Perfect Weight<sup>®</sup>Tee. DT104

An effortless, perfect tee for everyday wear.

- 4.3-ounce, 100% combed ring spun cotton, 32 singles
- 1x1 rib knit neck
- Shoulder to shoulder taping