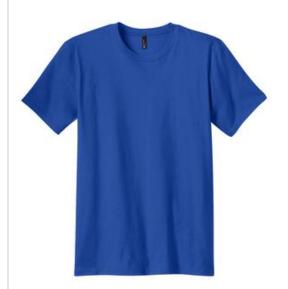

# District<sup>®</sup> The Concert Tee<sup>®</sup> DT5000

This tee rocks with comfort.

- 4.5-ounce, 100% soft spun cotton, 30 singles
- 50/50 soft spun cotton/poly (Neons and Heathered Charcoal)
- 90/10 soft spun cotton/poly (Heather Grey)
- Tear-away label
- 1x1 rib knit neck
- Shoulder to shoulder taping