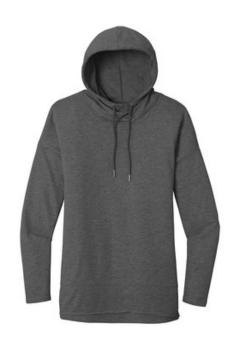

# District <sup>®</sup> Women's Featherweight French Terry <sup>™</sup> Hoodie DT671

A vintage-inspired hoodie for casual comfort.

- 4.5-ounce, 70/30 combed ring spun cotton/poly French terry, 40 singles
- Tear-away label
- Back neck tape
- Unlined hood
- Cowl neck
- Dyed-to-match drawcords with metal tips and grommets
- Pieced hem with marrow edge