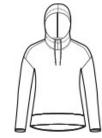

# District <sup>®</sup> Women's Featherweight French Terry <sup>™</sup> Hoodie DT671

A vintage-inspired hoodie for casual comfort.

- 4.5-ounce, 70/30 combed ring spun cotton/poly French terry, 40 singles
- Tear-away label
- Back neck tape
- Unlined hood
- Cowl neck
- Dyed-to-match drawcords with metal tips and grommets
- Pieced hem with marrow edge

## CARE INSTRUCTIONS

 $\label{thm:colors} \mbox{Machine wash cold with like colors. Do not bleach.} \\ \mbox{Tumble dry low. Cool iron, if necessary.}$ 

front