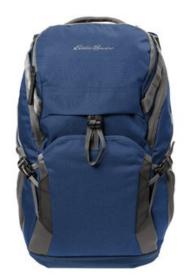

## Eddie Bauer® Tour Backpack EB915

This rugged backpack is designed for everything from day hikes to travel sojourns.

- 300D ripstop polyester, 1,680D ballistic polyester
- Spacious main compartment
- Dedicated back padded laptop compartment
- Front zippered valuables compartment
- Front quick-release buckled slip pocket
- Padded daisy chain grab handle
- Side mesh pockets
- Side compression straps
- Adjustable slide sternum strap
- Padded ergonomic shoulder straps
- FreeCool<sup>®</sup> Air back panel
- Interior organization panel with zippered pocket and key fob
- Back trolley pass through
- Contrast Eddie Bauer logo on front pocket and back shoulder strap
- Laptop sleeve dimensions: 19"h x 11"w x 1"d
- Dimensions: 20.5"h x 11.5"w x 8"d; Approx. 1,886 cu. in.