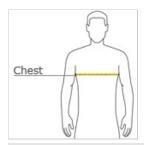

## **HOW TO MEASURE**

### CHEST WIDTH

Measure under the arm and around the fullest part of the chest with arms down, keeping tape horizontal.

### SIZE CHART

|       | XS    | S     | М     | L     | XL    | 2XL   | 3XL   | 4XL   |
|-------|-------|-------|-------|-------|-------|-------|-------|-------|
| Chest | 32-34 | 35-37 | 38-40 | 41-43 | 44-46 | 47-49 | 50-53 | 54-57 |