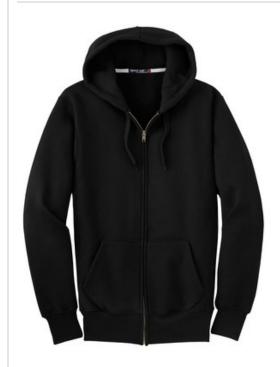

# Sport-Tek<sup>®</sup> Super Heavyweight Full-Zip Hooded Sweatshirt. F282

On or off the field, it's the most warmth you can get out of a sweatshirt. Weighing in at a hefty 12 ounces, our super heavyweight fleece is constructed for durability and comfort.

- 12-ounce, cross-grain 80/20 ring spun combed cotton/poly fleece
- 100% ring spun combed cotton face
- Twill-taped neck
- Self-fabric hood lining
- Dyed-to-match drawcords
- Antique nickel-finished zipper
- 2x2 rib knit cuffs, hem and side gussets with spandex
- Front pouch pockets