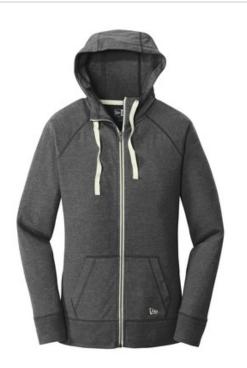

# New Era<sup>®</sup> Ladies Sueded Cotton Blend Full-Zip Hoodie. LNEA122

This lightweight hoodie has lived-in, sueded softness and vintage appeal.

- 5-ounce, 60/40 sueded ring spun cotton/poly jersey knit, 20 singles
- 3-panel hood
- Zip-through collar
- Heat transfer label for tag-free comfort
- Contrast drawcords (except White)
- Contrast metal zipper
- Front pouch pockets
- Embroidered New Era flag logo on left pocket
- Rib knit cuffs and hem