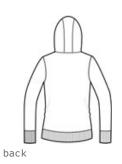

# Sport-Tek<sup>®</sup> Ladies Pullover Hooded Sweatshirt. LST254

A proven winner improved with an updated fit, beefier rib knit details and a three-panel hood. It's also colorfast and resists shrinkage.

9-ounce, 65/35 ring spun combed cotton/poly fleece

- Twill-taped neck
- Dyed-to-match drawcord
- 2x2 rib knit cuffs and hem
- Fully coverseamed
- Set-in sleeves
- Front pouch pocket

\*Please note: This product is transitioning from woven labels to tag-free labels. Your order may contain a combination of both labels CARE INSTRUCTIONS