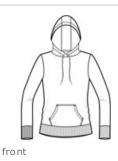

# Sport-Tek<sup>®</sup> Ladies Pullover Hooded Sweatshirt. LST254

A proven winner improved with an updated fit, beefier rib knit details and a three-panel hood. It's also colorfast and resists shrinkage.

9-ounce, 65/35 ring spun combed cotton/poly fleece

- Twill-taped neck
- Dyed-to-match drawcord
- 2x2 rib knit cuffs and hem
- Fully coverseamed
- Set-in sleeves
- Front pouch pocket

\*Please note: This product is transitioning from woven labels to tag-free labels. Your order may contain a combination of both labels CARE INSTRUCTIONS