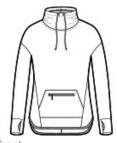

# Sport-Tek <sup>®</sup> Ladies Triumph Cowl Neck Pullover LST280

This double knit, cotton-rich pullover is a triumph with integrated pockets and rubberized zippers for a modern look and feel.

- 7.1-ounce, 71/29 cotton/poly double-knit fleece
- Tag-free label
- Drop shoulder
- Front seaming detail
- Integrated front rubberized zippered pocket
- Thumbholes for warmth
- Drop tail hem