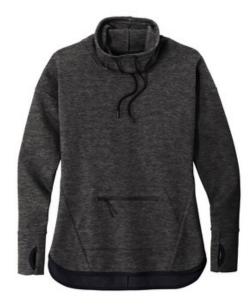

# Sport-Tek <sup>®</sup> Ladies Triumph Cowl Neck Pullover LST280

This double knit, cotton-rich pullover is a triumph with integrated pockets and rubberized zippers for a modern look and feel.

- 7.1-ounce, 71/29 cotton/poly double-knit fleece
- Tag-free label
- Drop shoulder
- Front seaming detail
- Integrated front rubberized zippered pocket
- Thumbholes for warmth
- Drop tail hem