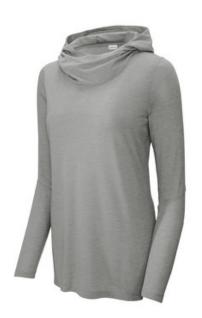

# Sport-Tek <sup>®</sup> Ladies PosiCharge <sup>®</sup> Tri-Blend Wicking Long Sleeve Hoodie LST406

This ultracomfortable long sleeve hoodie combines moisture-wicking performance, unbeatable softness and PosiCharge technology to lock in color.

- 4.4-ounce, 75/13/12 poly/cotton/rayon jersey with PosiCharge technology
- 4.6-ounce, 75/13/12 poly/cotton/rayon jersey with PosiCharge technology (Black Triad Solid)
- Removable tag for comfort and relabeling
- 3-panel self-fabric cowl hood
- Open cuffs and hem
- Side vents