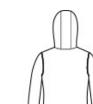

#### **CARE INSTRUCTIONS**

Machine wash cold with like colors, do not use fabric softener, only non-chlorine bleach when needed, tumble dry low, cool iron, do not dry clean.

back