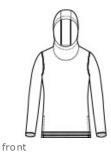

- 4.4-ounce, 75/13/12 poly/cotton/rayon jersey with PosiCharge technology
- 4.6-ounce, 75/13/12 poly/cotton/rayon jersey with PosiCharge technology (Black Triad Solid)
- Removable tag for comfort and relabeling
- 3-panel self-fabric cowl hood
- Open cuffs and hem
- Side vents