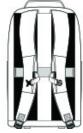

### Straps+Handles

- Web carry handle
- Ergonomic, adjustable shoulder straps
- Slide sternum strap
- Back trolley pass through
- Bottom, quick-release buckle straps

front

back