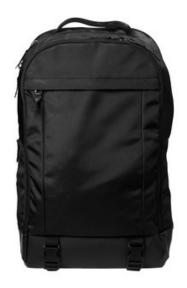

#### **ARRIVING IN SPRING 2022**

Modern travel is hands-free travel. Our softly structured backpack is equipped to carry both light and heavy loads with ease. Features include an exterior laptop pocket for easy TSA access and a padded back to comfort along your commute.

### Straps+Handles

- Web carry handle
- Ergonomic, adjustable shoulder straps
- Slide sternum strap
- Back trolley pass through
- Bottom, quick-release buckle straps

#### Fabric+Construction

- 900D dry-handed ballistic polyester
- Compatible with Utility Case MMB700

#### Weight+Measurements

■ Laptop compartment: 17.5"h x 11.5"w x 1.5¿ d

Dimensions: 18.75"h x 11.5"w x 5"d

• Capacity: 1,098 cu. in. /18 L

• Weight: 1.6 lbs. /0.72 kg

Note: Bags not intended for use by children 12 and under. \*\*