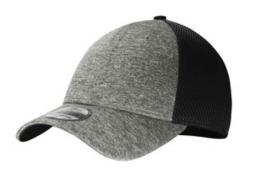

## New Era<sup>®</sup> Shadow Stretch Mesh Cap. NE702

This cap has a pro football heathered look and breathable, stretchable mesh for the ultimate in comfort and fit.

■ Fabric: 96/4 poly/spandex Shadow Stretch Mesh front panels and bill, 100% polyester mid and back panels

Structure: Structured

■ Profile: Mid

■ Closure: Stretch fit

New Era products may not be resold without embellishment.

front

back