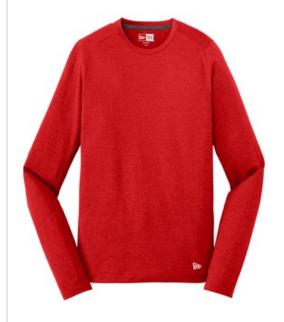

# New Era <sup>®</sup> Series Performance Long Sleeve Crew Tee. NEA201

With sport-inspired good looks, this tee beats moisture with unrivaled softness.

- 4-ounce, 100% polyester jersey with moisturewicking and odor-fighting performance
- Heat transfer label for tag-free comfort
- Embossed New Era neck taping
- Modified raglan sleeves
- Underarm gussets
- New Era flag logo heat transfer on hem