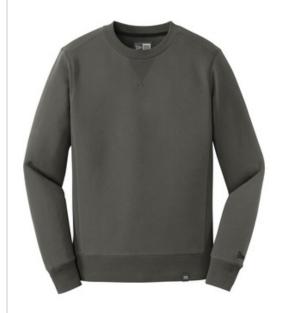

# New Era <sup>®</sup> French Terry Crew. NEA501

This sueded, cotton-rich sweatshirt looks and feels like a reliable classic.

- 9.4-ounce, 52/48 cotton/poly sueded French
- Coverstitched seams
- Woven New Era patch label
- Rib knit V inset at neck
- Rolled-forward shoulders
- Rib knit side panels
- Embroidered New Era flag logo on left sleeve
- Rib knit cuffs and hem
- Woven New Era badge at hem