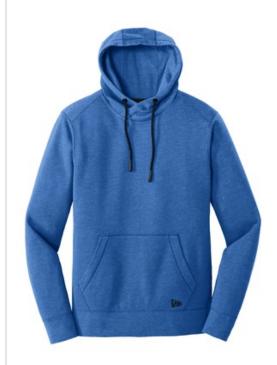

# New Era <sup>®</sup> Tri-Blend Fleece Pullover Hoodie. NEA510

This midweight hoodie is as comfortable in the stands as it is on the street.

- 7.1-ounce, 55/34/11 cotton/poly/rayon fleece
- Coverstitched seams
- 3-panel hood
- Crossover neck
- Heat transfer label for tag-free comfort
- Embossed New Era neck and shoulder taping
- Matte black grommets
- Hand-dipped, silicone-tipped drawcords
- Rolled-forward shoulders
- Front pouch pocket
- Debossed silicone New Era flag logo on pocket
- Rib knit cuffs and hem