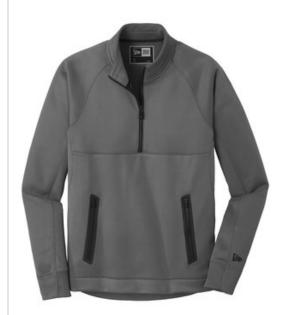

# New Era <sup>®</sup> Venue Fleece 1/4-Zip Pullover. NEA523

Perfect for most venues, this moisture-wicking fleece combines new-tech performance with oldschool style.

- 6.2-ounce, 100% polyester fleece
- Debossed New Era neck taping
- Heat transfer label for tag-free comfort
- Raglan sleeves
- Debossed silicone New Era flag logo at left sleeve
- Exposed Vislon <sup>®</sup> zipper
- Matte black zipper pull debossed with New Era flag logo
- Welded zippered pockets