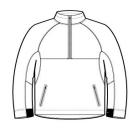

Machine wash cold with like colors; do not use fabric softener; tumble dry low; remove promptly; only non-chlorine bleach when needed; cool iron if necessary; do not dry clean.

front

back