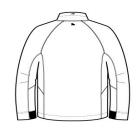

Machine wash cold with like colors; do not use fabric softener; tumble dry low; remove promptly; only non-chlorine bleach when needed; cool iron if necessary; do not dry clean.

front

back