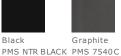

an sleeves
- Debossed silicone New Era flag logo at left sleeve
- Exposed Vislon <sup>®</sup> zipper
- Matte black zipper pull debossed with New Era flag logo
- Welded zippered pockets



Machine wash cold with like colors; do not use fabric softener; tumble dry low; remove promptly; only non-chlorine bleach when needed; cool iron if necessary; do not dry clean.



front



back

#### **HOW TO MEASURE**



### CHEST WIDTH

Measure under the arm and around the fullest part of the chest with arms down, keeping tape horizontal.

#### SIZE CHART

|       | XS    | S     | М     | L     | XL    | 2XL   | 3XL   | 4XL   |
|-------|-------|-------|-------|-------|-------|-------|-------|-------|
| Chest | 32-34 | 35-37 | 38-40 | 41-43 | 44-47 | 48-51 | 52-56 | 57-61 |

## **COLOR INFORMATION**









Shadow Grey True Navy PMS COOL GRAYPMS 533C