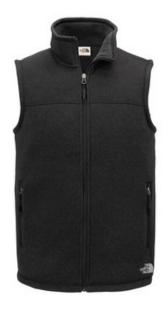

# The North Face <sup>®</sup> Sweater Fleece Vest NF0A47FA

Stay warm on cool-weather days with this heavyweight, sweater-knit fleece vest that easily transitions from the trails to town.

- 300 g/m2 100% polyester sweater knit with brushed fleece interior
- Sweater-knit fleece with a brushed interior for comfort
- Reverse-coil center front zipper and hand
- Contrast embroidered The North Face logo at left