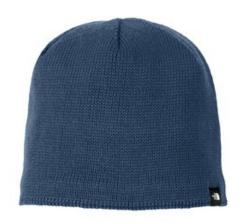

## The North Face <sup>®</sup> Mountain Beanie. NF0A4VUB

Made of 100% recycled fabric, this beanie is made for snow shoveling or just walking in the woods. A fleece liner adds cozy warmth in cold conditions.

■ Fabric 50% recycled polyester body, 50% recycled polyester fleece Features Helps reduce landfill waste and the use of virgin materials; woven The North Face logo label