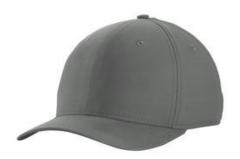

## Nike Dri-FIT Classic 99 Cap. NKAA1860

Made from stretchy dobby fabric, this structured, mid-profile cap is a true classic. The comfortable AeroBill and Dri-FIT moisture-wicking technology help keep you dry, while embroidered eyelets enhance ventilation. The contrast Swoosh design trademark is embroidered on the center back.

Made of 100% Dri-FIT polyester.

front

back