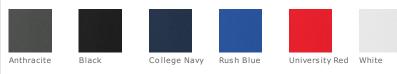

rk on left sleeve. Contrast heat transfer Dri-FIT logo at right hem. Made of 4.7-ounce, 60/40 cotton/poly Dri-FIT fabric. **CARE INSTRUCTIONS** 

Machine wash cold (30c) wash inside out; wash with like colors, do not use softeners, do not use bleach, tumble dry low, do not iron, do not dry clean.



front



back

**HOW TO MEASURE** 



CHEST WIDTH Measure under the arm and around the fullest part of the chest with arms down, keeping tape horizontal.

## SIZE CHART

|       | XS    | S         | М          | L     | XL        | 2XL            | 3XL         | 4XL   |
|-------|-------|-----------|------------|-------|-----------|----------------|-------------|-------|
| Chest | 32-35 | 35-37 1/2 | 37 1/2 -41 | 41-44 | 44-48 1/2 | 48 1/2 -53 1/2 | 53 1/2 - 58 | 58-63 |

## COLOR INFORMATION