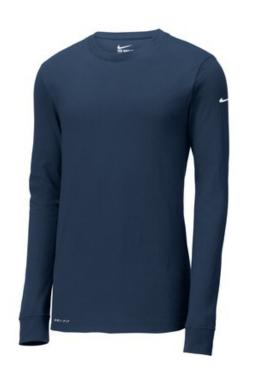

## Nike Dri-FIT Cotton/Poly Long Sleeve Tee. NKBQ5230

This Nike performance tee features sweat-wicking fabric to help keep you dry and comfortable. Durable rib knit crew neck. Heat transfer label for tag-free comfort. Rib knit cuffs. Double-needle stitching throughout. Contrast heat transfer Swoosh design trademark on left sleeve. Contrast heat transfer Dri-FIT logo at right hem. Made of 4.7-ounce, 60/40 cotton/poly Dri-FIT fabric. **CARE INSTRUCTIONS** 

Machine wash cold (30c) wash inside out; wash with like colors, do not use softeners, do not use bleach, tumble dry low, do not iron, do not dry clean.

front

back

**HOW TO MEASURE** 

CHEST WIDTH Measure under the arm and around the fullest part of the chest with arms down, keeping tape horizontal.