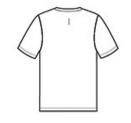

# STAY-COOL WICKING FLATLOCK SEAMS FOR COMFORT REFLECTIVE DETAILS

- 4.3-ounce, 80/20 poly/cotton jersey with staycool wicking technology
- OGIO heat transfer label for tag-free comfort
- Reflective taping under flatlock stitching at the shoulders
- Set-in sleeves
- Reflective O heat transfer on left sleeve
- Reflective OGIO Endurance vertical bar heat transfer on center back

## back