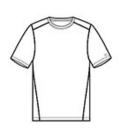

# STAY-COOL WICKING FLATLOCK SEAMS FOR COMFORT REFLECTIVE DETAILS

- 4.3-ounce, 80/20 poly/cotton jersey with staycool wicking technology
- OGIO heat transfer label for tag-free comfort
- Reflective taping under flatlock stitching at the shoulders
- Set-in sleeves
- Reflective O heat transfer on left sleeve
- Reflective OGIO Endurance vertical bar heat transfer on center back