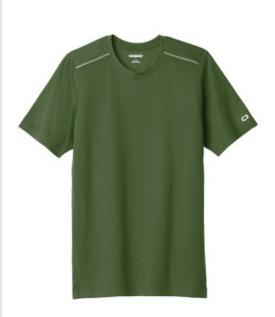

# STAY-COOL WICKING FLATLOCK SEAMS FOR COMFORT REFLECTIVE DETAILS

- 4.3-ounce, 80/20 poly/cotton jersey with staycool wicking technology
- OGIO heat transfer label for tag-free comfort
- Reflective taping under flatlock stitching at the shoulders
- Set-in sleeves
- Reflective O heat transfer on left sleeve
- Reflective OGIO Endurance vertical bar heat transfer on center back

# CARE INSTRUCTIONS

Machine wash cold with like colors: only nonchlorine bleached when needed, tumble dry low, do not use fabric softener, remove promptly, cool iron if necessary, do not dry clean.

OGIO<sup>®</sup> ENDURANCE Peak Tee. OE336